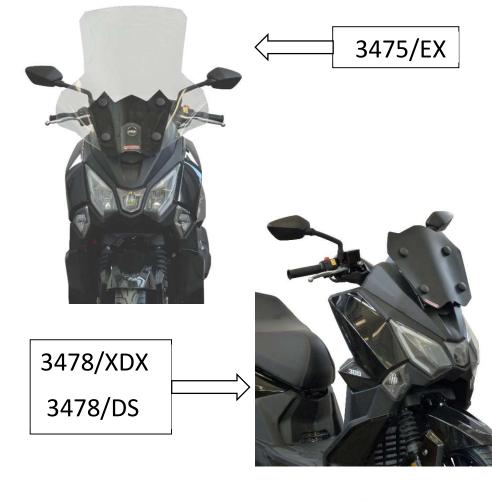

## SYM JOYRIDE 300 (2022)

3475/EX - 3478/DS - 3478/XDX att. 3477/E

Gen-X® è un marchio registrato

F.FABBRI ACCESSORIs.r.I. Via del Mangano 9 - 40023 Castel Guelfo di Bologna (BO) -ITALY Tel. +39 0542 670236 - +39 0542 670201 www.fabbriaccessori.com - e-mail: info@fabbriaccessori.com