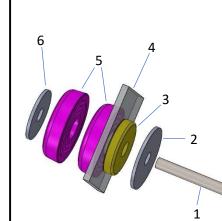

WSHIELD

**INTERNAL SIDE** 

PROCEED WITH THE ASSEMBLY OF THE WINDSCREEN STARTING FROM THE LOWER HOLES:

WSHIELD

EXTERNAL SIDE

ADD TO THE PRE-ASSEMBLED PARTS, THE ø30 WASHER AND THE M6X35 SCREW FROM THE EXTERNAL SIDE.

IN THE INTERNAL PART, ADD THE SECOND RUBBER AND THE Ø24 WASHER, WHICH IT WILL SUPPORT ON THE ORIGINAL PLATE; THEREFORE TIGHTEN WITHOUT TIGHTENING.

REPEAT THE OPERATION WITH THE UPPER FASTENINGS, THEN TIGHTEN ALL.

APPLY THE 4 FINAL CLOSING LIDS

| 1 | Bolt M6x35      | 4 |
|---|-----------------|---|
| 2 | Flat washer ø30 | 4 |
| 3 | External joint  | 4 |
| 4 | Windshield      | - |
| 5 | Internal joint  | 8 |
| 6 | Flat washer ø24 | 2 |

PREASSEMBLE THE RUBBERS IN THE 4 HOLES AS SHOWN IN THE FIGURE